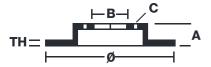

## **Technical specifications**

Axle Diameter Thickness (TH)

**Front** 355 mm 32 mm

Caliper pistons Disc type Caliper type

6 2 pieces Monoblock

**COMPATIBLE VEHICLES**