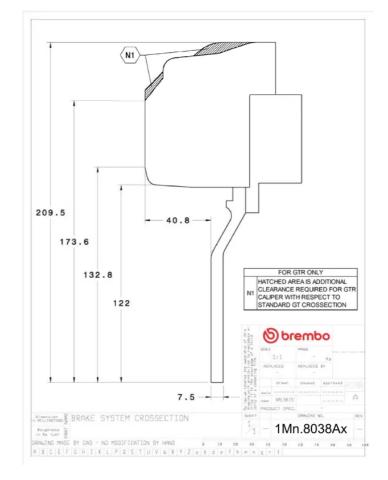

## **Technical specifications**

Axle Diameter Thickness (TH)

**Front** 355 mm 32 mm

Caliper pistons Disc type Caliper type

6 2 pieces Monoblock

**COMPATIBLE VEHICLES**