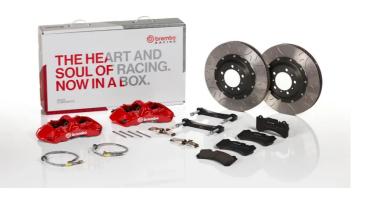

## UPGRADE GT KIT 1M3.8049A\_

The 1M3.8049A\_ GT kit is synonymous with superior performance

Complete braking systems, comprising components derived from the world of motorsports and offering unrivalled levels of technology on the market. They feature aluminium radial-mounted fixed calipers, with opposing pistons. Depending on the type of system and the required performance level, the calipers can either be in two-parts, monoblock or even monoblock machined from solid billet metal. The uprated brake discs can be integral (one-piece) or composite, drilled or slotted.

- Brembo quality
- Safety
- Performance
- Comfort
- Sports driving
- Sporty look

Available in 4 colours

1M3.8049A1

1M3.8049A2

1M3.8049A3

1M3.8049A5