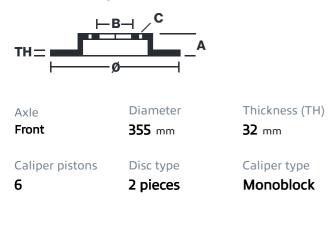

## () brembo

## UPGRADE GT KIT 1M3.8049A\_

The 1M3.8049A\_ GT kit is synonymous with superior performance

Complete braking systems, comprising components derived from the world of motorsports and offering unrivalled levels of technology on the market. They feature aluminium radial-mounted fixed calipers, with opposing pistons. Depending on the type of system and the required performance level, the calipers can either be in two-parts, monoblock or even monoblock machined from solid billet metal. The uprated brake discs can be integral (one-piece) or composite, drilled or slotted.

- Brembo quality
- Safety
- Performance
- Comfort
- Sports driving
- Sporty look

Available in 4 colours

1M3.8049A1

1M3.8049A2

1M3.8049A3

1M3.8049A5





## **Technical specifications**