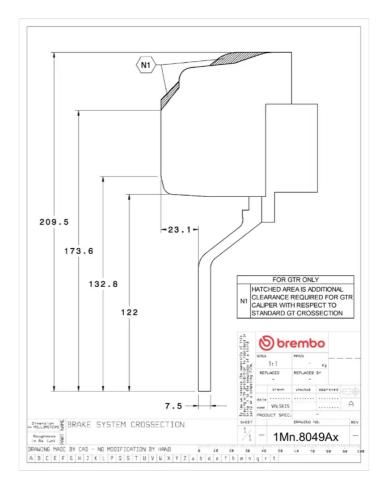

## () brembo

## UPGRADE GT KIT 1M3.8049A\_

The 1M3.8049A\_ GT kit is synonymous with superior performance

Complete braking systems, comprising components derived from the world of motorsports and offering unrivalled levels of technology on the market. They feature aluminium radial-mounted fixed calipers, with opposing pistons. Depending on the type of system and the required performance level, the calipers can either be in two-parts, monoblock or even monoblock machined from solid billet metal. The uprated brake discs can be integral (one-piece) or composite, drilled or slotted.

- Brembo quality
- Safety
- Performance
- Comfort
- Sports driving
- Sporty look

Available in 4 colours

1M3.8049A1

1M3.8049A2

1M3.8049A3

1M3.8049A5





## **Technical specifications**