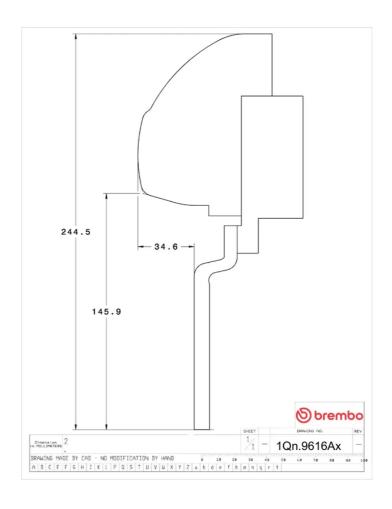

## **Technical specifications**

Axle Diameter Thickness (TH)

Front 412 mm 38 mm

Caliper pistons Disc type Caliper type

8 2 pieces BM monoblock