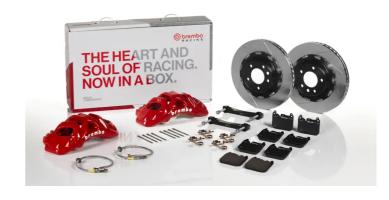

## UPGRADE GT KIT 1Q2.9616A\_

## The 1Q2.9616A\_ GT kit is synonymous with superior performance

Complete braking systems, comprising components derived from the world of motorsports and offering unrivalled levels of technology on the market. They feature aluminium radial-mounted fixed calipers, with opposing pistons. Depending on the type of system and the required performance level, the calipers can either be in two-parts, monoblock or even monoblock machined from solid billet metal. The uprated brake discs can be integral (one-piece) or composite, drilled or slotted.