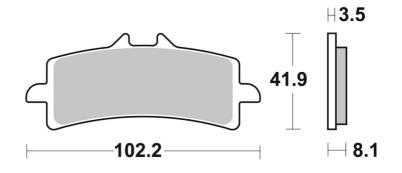

## **Technical specifications**

| Width              | Height                    | Thickness     |
|--------------------|---------------------------|---------------|
| mm                 | <b>41,86</b> mm           | <b>8,1</b> mm |
| Compound<br>Sinter | Units per box<br><b>2</b> |               |
|                    | -                         |               |