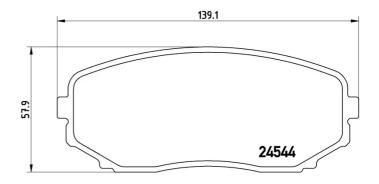

## **Technical specifications**

| EAN code        | Axle         | Thickness        |
|-----------------|--------------|------------------|
| 8020584061008   | <b>Front</b> | <b>18</b> mm     |
| Width           | Height       | Braking system   |
| <b>139</b> mm   | <b>58</b> mm | Sumitomo         |
| Wear indicator  | WVA number   | Accessories      |
| <b>Acoustic</b> | <b>24544</b> | With anti-squeal |