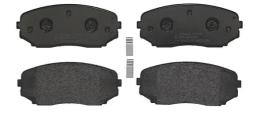

## **BRAKE PAD P 49 040**

The P 49 040 brake pad is synonymous with reliability

The Brembo brake pad guarantees ultimate safety when braking thanks to the use of more than 100 different compounds, designed according to the type of vehicle and use. Stopping distances reduced to a minimum, maximum driving comfort and silent operation are the most important features of Brembo materials. Brembo brake pads are supplied together with an extensive range of accessories and assembly kits for professionalstandard installation.

## **Technical specifications**

| EAN code        | Axle         | Thickness        |
|-----------------|--------------|------------------|
| 8020584061008   | <b>Front</b> | <b>18</b> mm     |
| Width           | Height       | Braking system   |
| <b>139</b> mm   | <b>58</b> mm | Sumitomo         |
| Wear indicator  | WVA number   | Accessories      |
| <b>Acoustic</b> | <b>24544</b> | With anti-squeal |