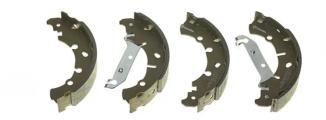

## SHOE S 24 532

## The S 24 532 brake shoe is synonymous with reliability

Brembo brake shoes of original equipment quality guarantee the safe and reliable performance of your drum braking system. All Brembo brake shoes are accompanied by a ECE-R90 homologation certificate.

## **Technical specifications**

EAN code 8432509641118

Rear

Diameter

203 mm

Width Braking system **38** mm

Parking brake lever With handbrake

AP Lockheed