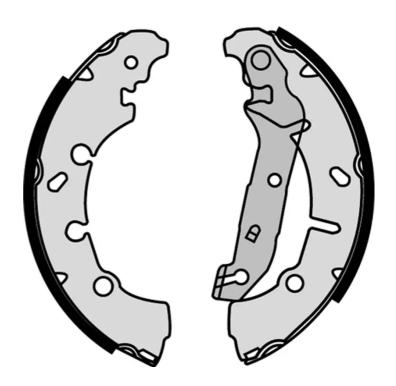

## SHOE S 24 532

## The S 24 532 brake shoe is synonymous with reliability

Brembo brake shoes of original equipment quality guarantee the safe and reliable performance of your drum braking system. All Brembo brake shoes are accompanied by a ECE-R90 homologation certificate.

## **Technical specifications**

EAN code 8432509641118

Rear

Diameter

203 mm

Width Braking system **38** mm

Parking brake lever With handbrake

AP Lockheed