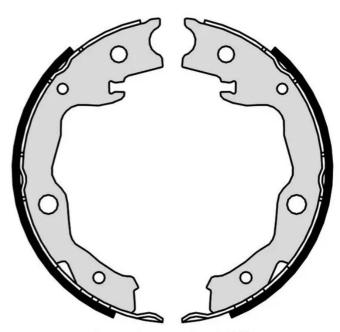

## SHOE S 83 568

The S 83 568 brake shoe is synonymous with reliability

Brembo brake shoes of original equipment quality guarantee the safe and reliable performance of your drum braking system. All Brembo brake shoes are accompanied by a ECE-R90 homologation certificate.

## **Technical specifications**

EAN code Rear 8432509662519

Diameter 170 mm

Width 32 mm

Type Parking brake

Can not be used for 09870

**COMPATIBLE VEHICLES** 