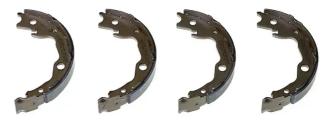

## SHOE S 83 568

The S 83 568 brake shoe is synonymous with reliability

Brembo brake shoes of original equipment quality guarantee the safe and reliable performance of your drum braking system. All Brembo brake shoes are accompanied by a ECE-R90 homologation certificate.

## **Technical specifications**

EAN code Rear 8432509662519

Diameter 170 mm

Width 32 mm

Type Parking brake

Can not be used for 09870

**COMPATIBLE VEHICLES** 