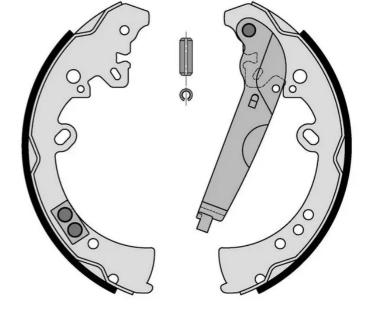

## **SHOE S 83 570**

## The S 83 570 brake shoe is synonymous with reliability

Brembo brake shoes of original equipment quality guarantee the safe and reliable performance of your drum braking system. All Brembo brake shoes are accompanied by a ECE-R90 homologation certificate.

## **Technical specifications**

Width Parking brake lever

62 mm With handbrake lever