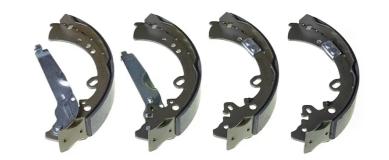

## **SHOE S 83 570**

## The S 83 570 brake shoe is synonymous with reliability

Brembo brake shoes of original equipment quality guarantee the safe and reliable performance of your drum braking system. All Brembo brake shoes are accompanied by a ECE-R90 homologation certificate.

## **Technical specifications**

Width Parking brake lever

62 mm With handbrake lever