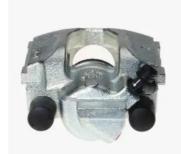

## CALIPER F 06 058

## The F 06 058 caliper is synonymous with reliability

Designed to provide the same performance as new calipers, Brembo remanufactured calipers embody an alternative solution to replacing broken or worn parts with new ones. The brake caliper remanufacturing process involves cleaning and applying a surface treatment to the caliper body, and the renewing of all worn internal components with new ones. The final testing at the end of this process guarantees a Brembo certified product.