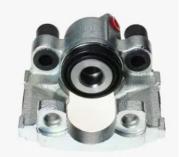

## CALIPER F 06 058

## The F 06 058 caliper is synonymous with reliability

Designed to provide the same performance as new calipers, Brembo remanufactured calipers embody an alternative solution to replacing broken or worn parts with new ones. The brake caliper remanufacturing process involves cleaning and applying a surface treatment to the caliper body, and the renewing of all worn internal components with new ones. The final testing at the end of this process guarantees a Brembo certified product.