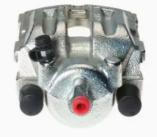

## CALIPER F 06 158

The F 06 158 caliper is synonymous with reliability

Designed to provide the same performance as new calipers, Brembo remanufactured calipers embody an alternative solution to replacing broken or worn parts with new ones. The brake caliper remanufacturing process involves cleaning and applying a surface treatment to the caliper body, and the renewing of all worn internal components with new ones. The final testing at the end of this process guarantees a Brembo certified product.

## **Technical specifications**

| EAN code             | Axle           | Diameter     |
|----------------------|----------------|--------------|
| <b>8020584501597</b> | <b>Rear</b>    | <b>40</b> mm |
| Number of pistons    | Braking system | Position     |
| 1                    | <b>ATE</b>     | <b>Left</b>  |