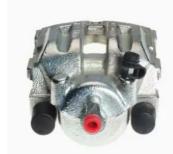

## CALIPER F 06 159

## The F 06 159 caliper is synonymous with reliability

Designed to provide the same performance as new calipers, Brembo remanufactured calipers embody an alternative solution to replacing broken or worn parts with new ones. The brake caliper remanufacturing process involves cleaning and applying a surface treatment to the caliper body, and the renewing of all worn internal components with new ones. The final testing at the end of this process guarantees a Brembo certified product.

## **Technical specifications**

EAN code Axle Diameter
8020584501603 Rear 40 mm

Number of pistons Braking system Position
1 ATE Right

**COMPATIBLE VEHICLES** 