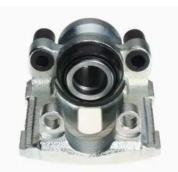

## CALIPER F 06 159

## The F 06 159 caliper is synonymous with reliability

Designed to provide the same performance as new calipers, Brembo remanufactured calipers embody an alternative solution to replacing broken or worn parts with new ones. The brake caliper remanufacturing process involves cleaning and applying a surface treatment to the caliper body, and the renewing of all worn internal components with new ones. The final testing at the end of this process guarantees a Brembo certified product.

## **Technical specifications**

EAN code Axle Diameter
8020584501603 Rear 40 mm

Number of pistons Braking system Position
1 ATE Right

**COMPATIBLE VEHICLES** 