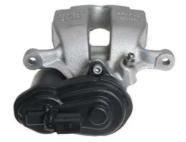

## CALIPER F 06 295

The F 06 295 caliper is synonymous with reliability

Designed to provide the same performance as new calipers, Brembo remanufactured calipers embody an alternative solution to replacing broken or worn parts with new ones. The brake caliper remanufacturing process involves cleaning and applying a surface treatment to the caliper body, and the renewing of all worn internal components with new ones. The final testing at the end of this process guarantees a Brembo certified product.

## **Technical specifications**

| EAN code          | Axle           | Diameter     |
|-------------------|----------------|--------------|
| 8020584563717     | Rear           | <b>44</b> mm |
|                   |                |              |
| Number of pistons | Braking system | Position     |
| 1                 | TRW            | Right        |