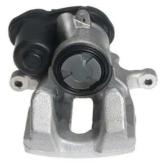

## CALIPER F 06 295

The F 06 295 caliper is synonymous with reliability

Designed to provide the same performance as new calipers, Brembo remanufactured calipers embody an alternative solution to replacing broken or worn parts with new ones. The brake caliper remanufacturing process involves cleaning and applying a surface treatment to the caliper body, and the renewing of all worn internal components with new ones. The final testing at the end of this process guarantees a Brembo certified product.

## **Technical specifications**

| EAN code          | Axle           | Diameter     |
|-------------------|----------------|--------------|
| 8020584563717     | Rear           | <b>44</b> mm |
|                   |                |              |
| Number of pistons | Braking system | Position     |
| 1                 | TRW            | Right        |