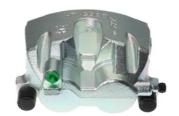

## CALIPER F 37 014

## **Technical specifications**

| EAN code          | Axle           | Diameter     |
|-------------------|----------------|--------------|
| 8020584541272     | Front          | <b>48</b> mm |
|                   |                |              |
| Number of pistons | Braking system | Position     |
| 2                 | ATE            | Left         |