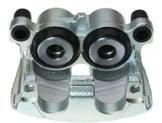

## CALIPER F 37 014

## **Technical specifications**

| EAN code          | Axle           | Diameter     |
|-------------------|----------------|--------------|
| 8020584541272     | Front          | <b>48</b> mm |
|                   |                |              |
| Number of pistons | Braking system | Position     |
| 2                 | ATE            | Left         |