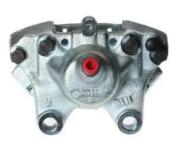

## CALIPER F 50 116

## The F 50 116 caliper is synonymous with reliability

Designed to provide the same performance as new calipers, Brembo remanufactured calipers embody an alternative solution to replacing broken or worn parts with new ones. The brake caliper remanufacturing process involves cleaning and applying a surface treatment to the caliper body, and the renewing of all worn internal components with new ones. The final testing at the end of this process guarantees a Brembo certified product.

## **Technical specifications**

EAN code Axle Diameter
8020584514276 Rear 40 mm

Number of pistons Braking system Position
2 ATE Left