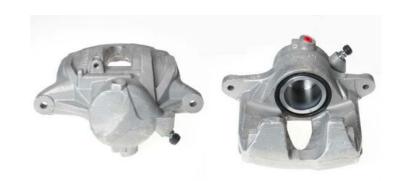

## CALIPER F 50 228

## The F 50 228 caliper is synonymous with reliability

Designed to provide the same performance as new calipers, Brembo remanufactured calipers embody an alternative solution to replacing broken or worn parts with new ones. The brake caliper remanufacturing process involves cleaning and applying a surface treatment to the caliper body, and the renewing of all worn internal components with new ones. The final testing at the end of this process guarantees a Brembo certified product.