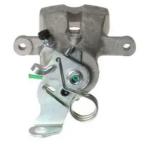

## CALIPER F 59 223

The F 59 223 caliper is synonymous with reliability

Designed to provide the same performance as new calipers, Brembo remanufactured calipers embody an alternative solution to replacing broken or worn parts with new ones. The brake caliper remanufacturing process involves cleaning and applying a surface treatment to the caliper body, and the renewing of all worn internal components with new ones. The final testing at the end of this process guarantees a Brembo certified product.

### **Technical specifications**

| EAN code          | Axle           | Diameter     |
|-------------------|----------------|--------------|
| 8020584540510     | Rear           | <b>36</b> mm |
|                   |                |              |
| Number of pistons | Braking system | Position     |
| 1                 | TRW            | Right        |