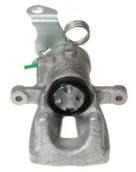

## CALIPER F 59 223

The F 59 223 caliper is synonymous with reliability

Designed to provide the same performance as new calipers, Brembo remanufactured calipers embody an alternative solution to replacing broken or worn parts with new ones. The brake caliper remanufacturing process involves cleaning and applying a surface treatment to the caliper body, and the renewing of all worn internal components with new ones. The final testing at the end of this process guarantees a Brembo certified product.

### **Technical specifications**

| EAN code          | Axle           | Diameter     |
|-------------------|----------------|--------------|
| 8020584540510     | Rear           | <b>36</b> mm |
|                   |                |              |
| Number of pistons | Braking system | Position     |
| 1                 | TRW            | Right        |