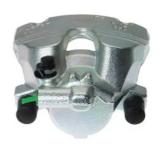

## CALIPER F 59 226

## The F 59 226 caliper is synonymous with reliability

Designed to provide the same performance as new calipers, Brembo remanufactured calipers embody an alternative solution to replacing broken or worn parts with new ones. The brake caliper remanufacturing process involves cleaning and applying a surface treatment to the caliper body, and the renewing of all worn internal components with new ones. The final testing at the end of this process guarantees a Brembo certified product.

## **Technical specifications**

| EAN code          | Axle           | Diameter     |
|-------------------|----------------|--------------|
| 8020584540541     | Front          | <b>54</b> mm |
| Number of pistons | Braking system | Position     |
| 1                 | ATE            | Left         |