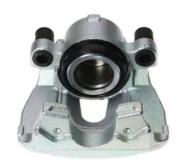

## CALIPER F 59 226

## The F 59 226 caliper is synonymous with reliability

Designed to provide the same performance as new calipers, Brembo remanufactured calipers embody an alternative solution to replacing broken or worn parts with new ones. The brake caliper remanufacturing process involves cleaning and applying a surface treatment to the caliper body, and the renewing of all worn internal components with new ones. The final testing at the end of this process guarantees a Brembo certified product.

## **Technical specifications**

| EAN code          | Axle           | Diameter     |
|-------------------|----------------|--------------|
| 8020584540541     | Front          | <b>54</b> mm |
| Number of pistons | Braking system | Position     |
| 1                 | ATE            | Left         |