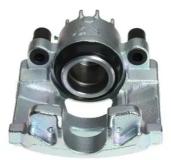

## CALIPER F 61 258

The F 61 258 caliper is synonymous with reliability

Designed to provide the same performance as new calipers, Brembo remanufactured calipers embody an alternative solution to replacing broken or worn parts with new ones. The brake caliper remanufacturing process involves cleaning and applying a surface treatment to the caliper body, and the renewing of all worn internal components with new ones. The final testing at the end of this process guarantees a Brembo certified product.

## **Technical specifications**

| EAN code          | Axle           | Diameter     |
|-------------------|----------------|--------------|
| 8020584524893     | Front          | <b>57</b> mm |
|                   |                |              |
| Number of pistons | Braking system | Position     |
| 1                 | ATE            | Left         |