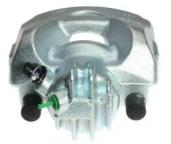

## CALIPER F 61 258

The F 61 258 caliper is synonymous with reliability

Designed to provide the same performance as new calipers, Brembo remanufactured calipers embody an alternative solution to replacing broken or worn parts with new ones. The brake caliper remanufacturing process involves cleaning and applying a surface treatment to the caliper body, and the renewing of all worn internal components with new ones. The final testing at the end of this process guarantees a Brembo certified product.

## **Technical specifications**

| EAN code          | Axle           | Diameter     |
|-------------------|----------------|--------------|
| 8020584524893     | Front          | <b>57</b> mm |
|                   |                |              |
| Number of pistons | Braking system | Position     |
| 1                 | ATE            | Left         |