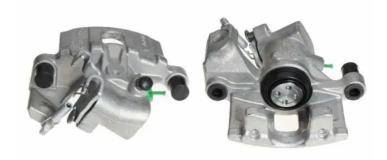

## CALIPER F 83 252

## The F 83 252 caliper is synonymous with reliability

Designed to provide the same performance as new calipers, Brembo remanufactured calipers embody an alternative solution to replacing broken or worn parts with new ones. The brake caliper remanufacturing process involves cleaning and applying a surface treatment to the caliper body, and the renewing of all worn internal components with new ones. The final testing at the end of this process guarantees a Brembo certified product.

## **Technical specifications**

| EAN code          | Axle           | Diameter     |
|-------------------|----------------|--------------|
| 8020584530511     | Rear           | <b>34</b> mm |
| Number of pistons | Braking system | Position     |
| 1                 | ATE            | Left         |