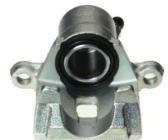

# **CALIPER** F 83 290

## The F 83 290 caliper is synonymous with reliability

Designed to provide the same performance as new calipers, Brembo remanufactured calipers embody an alternative solution to replacing broken or worn parts with new ones. The brake caliper remanufacturing process involves cleaning and applying a surface treatment to the caliper body, and the renewing of all worn internal components with new ones. The final testing at the end of this process guarantees a Brembo certified product.

### **Technical specifications**

Diameter EAN code 8020584530894 **45** mm

Number of pistons Braking system Position

1 **SUMITOMO** Left