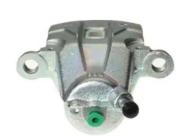

# **CALIPER** F 83 290

## The F 83 290 caliper is synonymous with reliability

Designed to provide the same performance as new calipers, Brembo remanufactured calipers embody an alternative solution to replacing broken or worn parts with new ones. The brake caliper remanufacturing process involves cleaning and applying a surface treatment to the caliper body, and the renewing of all worn internal components with new ones. The final testing at the end of this process guarantees a Brembo certified product.

### **Technical specifications**

Diameter EAN code 8020584530894 **45** mm

Number of pistons Braking system Position

1 **SUMITOMO** Left