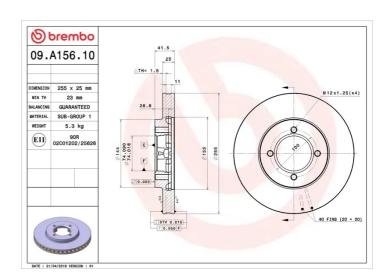

## **BRAKE DISC 09.A156.10**

## **Technical specifications**

| EAN code<br><b>8020584018859</b> | Axle<br><b>Front</b>       | Diameter Ø  255 mm          |
|----------------------------------|----------------------------|-----------------------------|
| Thickness (TH) 25 mm             | Height (A) 42 mm           | Number of holes (C)         |
| Brake disc type Ventilated       | Centering (B) <b>74</b> mm | Min. thickness <b>23</b> mm |