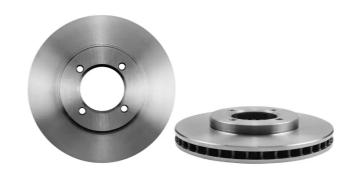

## The 09.A156.10 brake disc is synonymous with reliability

The Brembo brake disc is fully interchangeable with an Original Equipment brake disc. The control of the entire production cycle allows Brembo to offer brake discs with outstanding performance levels, reliability, durability and comfort in all conditions of use. All Brembo brake discs are accompanied by the ECE-R90 homologation.