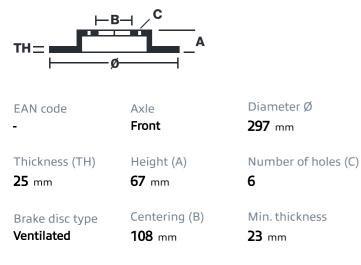

## () brembo



## BRAKE DISC SPORT 09.A634.15

Sport brake disc 09.A634.15 belongs to Brembo Cool Line

The Sport brake disc features TY3 grooves and the Brembo logo on the braking surface. These features provide an improved pedal feeling, more braking grip and greater fading resistance for better performance.

- Brembo quality
- ECE-R90 certificate
- Performance
- Sports driving
- Sporty look
- Fading resistance

## **Technical specifications**



Tightening torque

112 Nm

COMPATIBLE VEHICLES

## **COMPATIBLE OE PART NUMBERS**

| 435120K060 | ΤΟΥΟΤΑ |
|------------|--------|
| 435120K070 | ΤΟΥΟΤΑ |
| 435120K250 | ΤΟΥΟΤΑ |