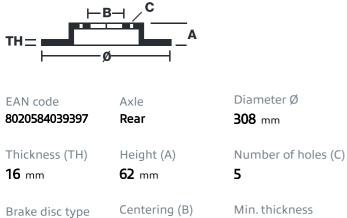

# () brembo

## BRAKE DISC 09.B265.10

The 09.B265.10 brake disc is synonymous with reliability

The Brembo brake disc is fully interchangeable with an Original Equipment brake disc. The control of the entire production cycle allows Brembo to offer brake discs with outstanding performance levels, reliability, durability and comfort in all conditions of use. All Brembo brake discs are accompanied by the ECE-R90 homologation.

- OE-equivalent
- Brembo quality
- ECE-R90 certificate
- 🗸 Safety

Ventilated

### **Technical specifications**



**68** mm

**14** mm





#### **COMPATIBLE VEHICLES**



### **COMPATIBLE OE PART NUMBERS**

| 432063JA0A | INFINITI      |
|------------|---------------|
| 43206CA000 | INFINITI      |
| 432063JA0A | NISSAN        |
| 43206CA000 | NISSAN        |
| 43206CN000 | NISSAN        |
| 43206WL000 | NISSAN        |
| 43206CA000 | NISSAN (DFAC) |