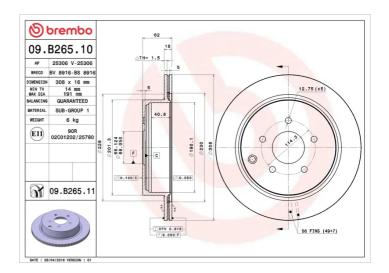

# () brembo

## BRAKE DISC 09.B265.10

The 09.B265.10 brake disc is synonymous with reliability

The Brembo brake disc is fully interchangeable with an Original Equipment brake disc. The control of the entire production cycle allows Brembo to offer brake discs with outstanding performance levels, reliability, durability and comfort in all conditions of use. All Brembo brake discs are accompanied by the ECE-R90 homologation.

- OE-equivalent
- Brembo quality
- ECE-R90 certificate
- 🗸 Safety

Ventilated

### **Technical specifications**



**68** mm

**14** mm





#### **COMPATIBLE VEHICLES**



### **COMPATIBLE OE PART NUMBERS**

| 432063JA0A | INFINITI      |
|------------|---------------|
| 43206CA000 | INFINITI      |
| 432063JA0A | NISSAN        |
| 43206CA000 | NISSAN        |
| 43206CN000 | NISSAN        |
| 43206WL000 | NISSAN        |
| 43206CA000 | NISSAN (DFAC) |