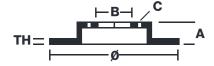

## **Technical specifications**

| 8020584318720   | <b>430</b> mm |                     |
|-----------------|---------------|---------------------|
| Thickness (TH)  | Height (A)    | Number of holes (C) |
| <b>45</b> mm    | <b>136</b> mm | 10                  |
| Brake disc type | Centering (B) | Min. thickness      |
|                 |               |                     |