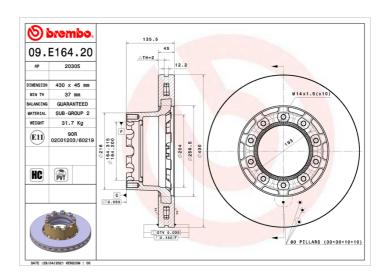

## **BRAKE DISC 09.E164.20**

## **Technical specifications**

| 8020584318720   | <b>430</b> mm |                     |
|-----------------|---------------|---------------------|
| Thickness (TH)  | Height (A)    | Number of holes (C) |
| <b>45</b> mm    | <b>136</b> mm | 10                  |
| Brake disc type | Centering (B) | Min. thickness      |
|                 |               |                     |