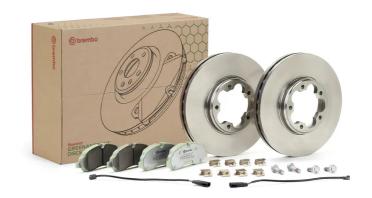

# **BEYOND GREENANCE KIT** KT 10 062

#### Greenance Kit KT 10 062: fewer emissions and lower maintenance costs

The Greenance Kit consists of a brake disc and a brake pad made with latest-generation materials. It is Brembo's new solution to reduce fine particulate emissions (PM10 and PM2.5) and to prolong the life of components, while retaining the superior performance levels of all Brembo products. Brembo Beyond Greenance Kit combines superior braking performance with a smaller environmental footprint, while at the same time prolonging the durability of brake discs and lowering maintenance costs.

- Brembo quality
- ECE-R90 certificate
- Comfort
- Durability
- **Dust reduction**
- Anti-corrosion
- Kit
- Green packaging

#### Kit information

Brake discs per box Brake pads per box EAN code

8432509504048 2

Axle

Front