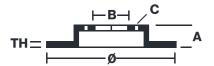

#### Brake disc technical specifications

Diameter Thickness (TH) Height (A) 288 mm **33** mm **55,4** mm

Number of holes (C) Brake disc type Centering (B)

Solid 93 mm