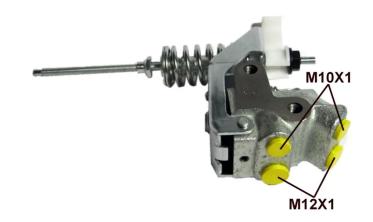

## **Technical specifications**

EAN code 8432509657706

Axle

Threading

12 x 1 (2),10 x 1 (2)

Material

Braking system

Cast Iron