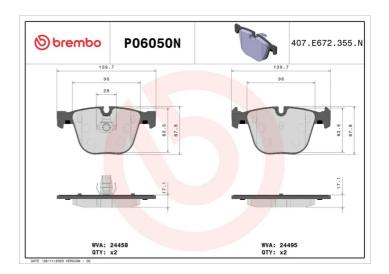

## **BRAKE PAD PRIME CERAMIC** P06050N

## **Technical specifications**

| EAN code<br><b>8020584087954</b> | Axle<br><b>Rear</b>              | Thickness <b>17</b> mm                        |
|----------------------------------|----------------------------------|-----------------------------------------------|
| Width 139 mm                     | Height 68 mm                     | Braking system <b>Teves</b>                   |
| Wear indicator Prepared for wear | WVA number<br><b>24458,24495</b> | Accessories With accessories With anti-squeal |

shim With piston clip

**COMPATIBLE VEHICLES** 