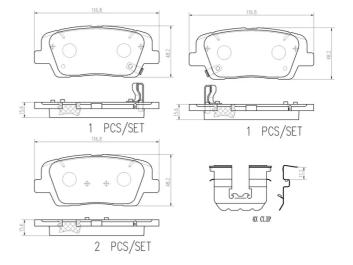

## **Technical specifications**

| EAN code             | Axle         | Thickness      |
|----------------------|--------------|----------------|
| <b>8020584118658</b> | <b>Rear</b>  | <b>16</b> mm   |
| Width                | Height       | Braking system |
| <b>117</b> mm        | <b>48</b> mm | <b>Mando</b>   |
|                      |              | Accessories    |

Wear indicator Acoustic WVA number 22196,22197,22195 Accessories With anti-squeal shim

**COMPATIBLE VEHICLES** 