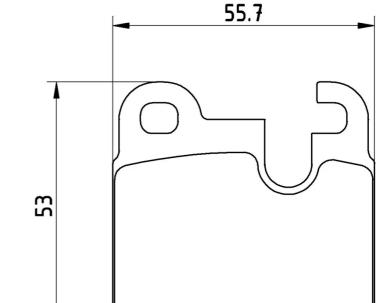

#### **Technical specifications**

| EAN code                            | Axle                       | Thickness                      |
|-------------------------------------|----------------------------|--------------------------------|
| 8020584050040                       | Rear                       | <b>15</b> mm                   |
| Width                               | Height                     | Braking system                 |
| <b>56</b> mm                        | <b>53</b> mm               | Teves                          |
|                                     |                            |                                |
| Wear indicator<br>Prepared for wear | WVA number<br><b>20436</b> | Accessories<br>With anti-squea |