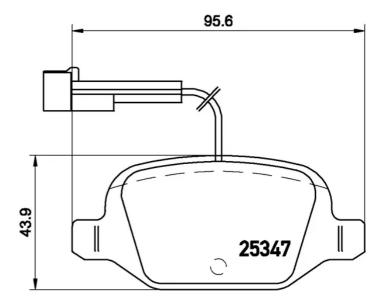

## **Technical specifications**

Thickness EAN code Axle 8020584108987 Rear **14** mm

Width Height Braking system

TRW **96** mm **44** mm

Wear indicator WVA number

With anti-squeal Electric 23601,25347

shim

Accessories