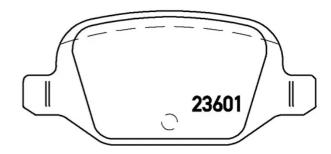

## **Technical specifications**

Thickness EAN code Axle 8020584108987 Rear **14** mm

Width Height Braking system

TRW **96** mm **44** mm

Wear indicator WVA number

With anti-squeal Electric 23601,25347

shim

Accessories