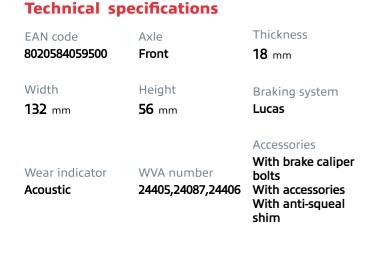

## **COMPATIBLE VEHICLES**

## 6 brembo

## BRAKE PAD P 28 037

The P 28 037 brake pad is synonymous with reliability

The Brembo brake pad guarantees ultimate safety when braking thanks to the use of more than 100 different compounds, designed according to the type of vehicle and use. Stopping distances reduced to a minimum, maximum driving comfort and silent operation are the most important features of Brembo materials. Brembo brake pads are supplied together with an extensive range of accessories and assembly kits for professionalstandard installation.

- OE-equivalent
- Brembo quality
- ECE-R90 certificate
- 🗸 Safety
- Performance
- Comfort
- With accessories











## **COMPATIBLE OE PART NUMBERS**

| 45022SMGE00 | HONDA |
|-------------|-------|
| 45022SMGE01 | HONDA |
| 45022SMGE50 | HONDA |
| 45022SMGE51 | HONDA |