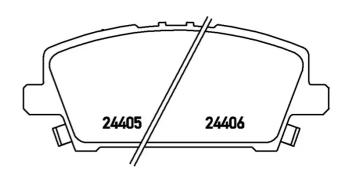

## **COMPATIBLE VEHICLES**

## 6 brembo

## BRAKE PAD P 28 037

The P 28 037 brake pad is synonymous with reliability

The Brembo brake pad guarantees ultimate safety when braking thanks to the use of more than 100 different compounds, designed according to the type of vehicle and use. Stopping distances reduced to a minimum, maximum driving comfort and silent operation are the most important features of Brembo materials. Brembo brake pads are supplied together with an extensive range of accessories and assembly kits for professionalstandard installation.

- OE-equivalent
- Brembo quality
- ECE-R90 certificate
- 🗸 Safety
- Performance
- Comfort
- With accessories











## **COMPATIBLE OE PART NUMBERS**

| 45022SMGE00 | HONDA |
|-------------|-------|
| 45022SMGE01 | HONDA |
| 45022SMGE50 | HONDA |
| 45022SMGE51 | HONDA |