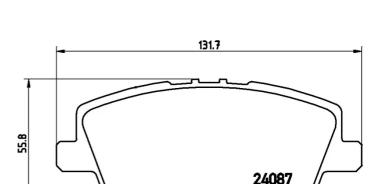

## **COMPATIBLE VEHICLES**

## 6 brembo

## BRAKE PAD P 28 037

The P 28 037 brake pad is synonymous with reliability

The Brembo brake pad guarantees ultimate safety when braking thanks to the use of more than 100 different compounds, designed according to the type of vehicle and use. Stopping distances reduced to a minimum, maximum driving comfort and silent operation are the most important features of Brembo materials. Brembo brake pads are supplied together with an extensive range of accessories and assembly kits for professionalstandard installation.

- OE-equivalent
- Brembo quality
- ECE-R90 certificate
- 🗸 Safety
- Performance
- Comfort
- With accessories











## **COMPATIBLE OE PART NUMBERS**

| 45022SMGE00 | HONDA |
|-------------|-------|
| 45022SMGE01 | HONDA |
| 45022SMGE50 | HONDA |
| 45022SMGE51 | HONDA |