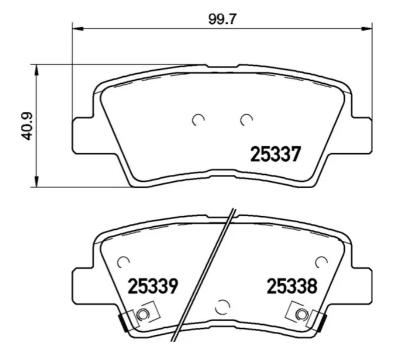

## **Technical specifications**

Axle

| Wear indicator <b>Acoustic</b> | WVA number <b>25337,25338,25339</b> | Accessories With accessories With anti-squeal shim |
|--------------------------------|-------------------------------------|----------------------------------------------------|
| Width<br>100 mm                | Height 41 mm                        | Braking system <b>Akebono</b>                      |
| 8020584121658                  | Rear                                | <b>16</b> mm                                       |