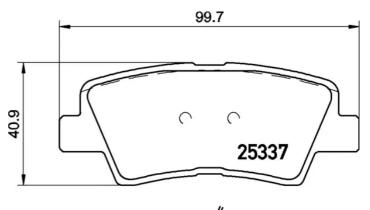

- OE-equivalent
- Brembo quality
- ECE-R90 certificate
- Safety
- Performance
- Comfort
- With accessories

| Technical specifications          |                                 |                                                                                 |
|-----------------------------------|---------------------------------|---------------------------------------------------------------------------------|
| EAN code                          | Axle                            | Thickness                                                                       |
| <b>8020584115305</b>              | <b>Rear</b>                     | <b>16</b> mm                                                                    |
| Width                             | Height                          | Braking system                                                                  |
| <b>100</b> mm                     | <b>41</b> mm                    | <b>Akebono</b>                                                                  |
| Wear indicator<br><b>Acoustic</b> | WVA number<br>25339,25338,25337 | Accessories<br>With piston clip<br>With accessories<br>With anti-squeal<br>shim |