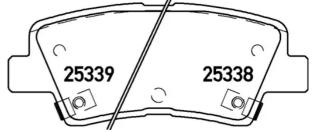

- OE-equivalent
- Brembo quality
- ECE-R90 certificate
- Safety
- Performance
- Comfort
- With accessories

| Technical specifications          |                                 |                                                                                 |
|-----------------------------------|---------------------------------|---------------------------------------------------------------------------------|
| EAN code                          | Axle                            | Thickness                                                                       |
| <b>8020584115305</b>              | <b>Rear</b>                     | <b>16</b> mm                                                                    |
| Width                             | Height                          | Braking system                                                                  |
| <b>100</b> mm                     | <b>41</b> mm                    | <b>Akebono</b>                                                                  |
| Wear indicator<br><b>Acoustic</b> | WVA number<br>25339,25338,25337 | Accessories<br>With piston clip<br>With accessories<br>With anti-squeal<br>shim |