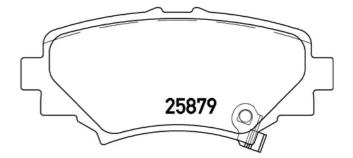

. Stopping distances reduced to a minimum, maximum driving comfort and silent operation are the most important features of Brembo materials. Brembo brake pads are supplied together with an extensive range of accessories and assembly kits for professionalstandard installation.



- OE-equivalent
- Brembo quality
- ECE-R90 certificate
- Safety
- Performance
- Comfort



## **Technical specifications**

Acoustic

| EAN code             | Axle         | Thickness      |
|----------------------|--------------|----------------|
| <b>8020584112625</b> | <b>Rear</b>  | <b>14</b> mm   |
| Width                | Height       | Braking system |
| <b>101</b> mm        | <b>45</b> mm | <b>Akebono</b> |
| Wear indicator       | WVA number   | Accessories    |

25878,25879,25880 With anti-squeal shim







**COMPATIBLE VEHICLES** 

## **COMPATIBLE OE PART NUMBERS**

| B4Y02648ZA | MAZDA |
|------------|-------|
| B4Y02648ZB | MAZDA |
| B4Y02648ZC | MAZDA |