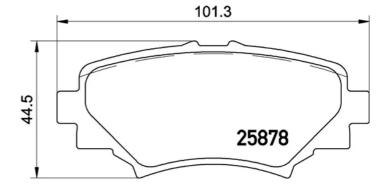

## **Technical specifications**

Acoustic

| EAN code             | Axle         | Thickness      |
|----------------------|--------------|----------------|
| <b>8020584112625</b> | <b>Rear</b>  | <b>14</b> mm   |
| Width                | Height       | Braking system |
| <b>101</b> mm        | <b>45</b> mm | <b>Akebono</b> |
| Wear indicator       | WVA number   | Accessories    |

25878,25879,25880 With anti-squeal shim

**COMPATIBLE VEHICLES** 