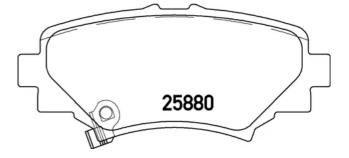

Stopping distances reduced to a minimum, maximum driving comfort and silent operation are the most important features of Brembo materials. Brembo brake pads are supplied together with an extensive range of accessories and assembly kits for professionalstandard installation.



- OE-equivalent
- Brembo quality
- ECE-R90 certificate
- Safety
- Performance
- Comfort



## **Technical specifications**

Acoustic

| EAN code             | Axle         | Thickness      |
|----------------------|--------------|----------------|
| <b>8020584112625</b> | <b>Rear</b>  | <b>14</b> mm   |
| Width                | Height       | Braking system |
| <b>101</b> mm        | <b>45</b> mm | <b>Akebono</b> |
| Wear indicator       | WVA number   | Accessories    |

25878,25879,25880 With anti-squeal shim







**COMPATIBLE VEHICLES** 

## **COMPATIBLE OE PART NUMBERS**

| B4Y02648ZA | MAZDA |
|------------|-------|
| B4Y02648ZB | MAZDA |
| B4Y02648ZC | MAZDA |