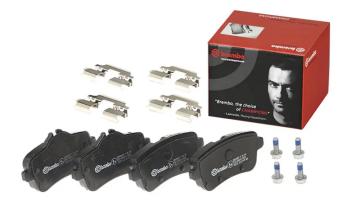

## BRAKE PAD P 50 101

The P 50 101 brake pad is synonymous with reliability

The Brembo brake pad guarantees ultimate safety when braking thanks to the use of more than 100 different compounds, designed according to the type of vehicle and use. Stopping distances reduced to a minimum, maximum driving comfort and silent operation are the most important features of Brembo materials. Brembo brake pads are supplied together with an extensive range of accessories and assembly kits for professionalstandard installation.

- OE-equivalent
- Brembo quality
- ECE-R90 certificate
- Safety
- Performance
- Comfort
- With accessories