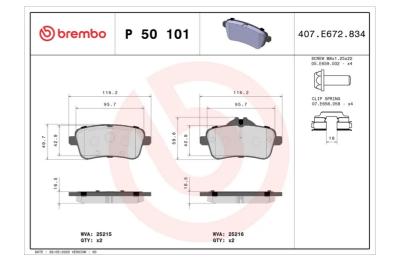

## **Technical specifications**

| EAN code                                         | Axle                      | Thickness                                                                                  |
|--------------------------------------------------|---------------------------|--------------------------------------------------------------------------------------------|
| 8020584104736                                    | <b>Rear</b>               | <b>17</b> mm                                                                               |
| Width                                            | Height                    | Braking system                                                                             |
| <b>116</b> mm                                    | <b>50</b> mm              | <b>TRW</b>                                                                                 |
| Wear indicator<br>Prepared for wear<br>indicator | WVA number<br>25216,25215 | Accessories<br>With brake caliper<br>bolts<br>With accessories<br>With anti-squeal<br>shim |