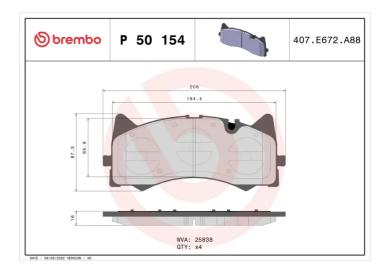

## **Technical specifications**

| EAN code<br><b>8020584116579</b> | Axle<br>Front           | Thickness  16 mm                        |
|----------------------------------|-------------------------|-----------------------------------------|
| 8020584116579                    | Front                   | IO mm                                   |
| Width                            | Height                  | Braking system                          |
| <b>206</b> mm                    | <b>87</b> mm            | Akebono                                 |
| Wear indicator<br><b>Without</b> | WVA number <b>25838</b> | Accessories<br>With anti-squeal<br>shim |