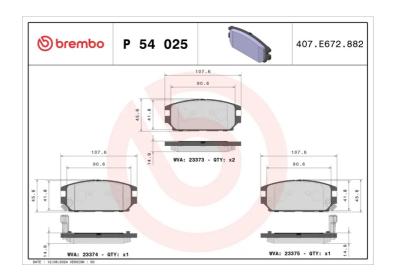

## **Technical specifications**

| Wear indicator Acoustic          | WVA number<br><b>23375,23374,23373</b> | Accessories With anti-squeal shim |
|----------------------------------|----------------------------------------|-----------------------------------|
| Width<br>108 mm                  | Height<br><b>46</b> mm                 | Braking system<br><b>Akebono</b>  |
| EAN code<br><b>8020584054727</b> | Axle<br><b>Rear</b>                    | 15 mm                             |