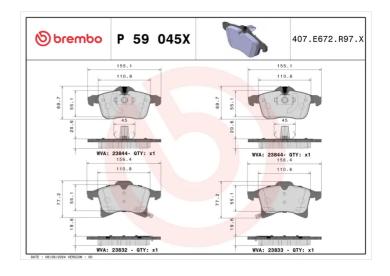

## **Technical specifications**

Axle

| 8020584069059                  | Front                        | <b>20</b> mm                      |
|--------------------------------|------------------------------|-----------------------------------|
| Width<br>155 mm                | Height 70 mm                 | Braking system <b>Teves</b>       |
| Wear indicator <b>Acoustic</b> | WVA number 23832,23833,23844 | Accessories With anti-squeal shim |

Thickness

**COMPATIBLE VEHICLES** 