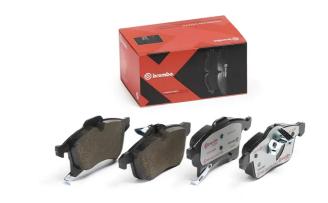

## BRAKE PAD XTRA P 59 045X

## The P 59 045X Xtra brake pad is synonymous with reliability

Brembo Xtra brake pads, developed to enhance the advantages of the Xtra and Max discs, are made using the special BRM X L01 compound which consists of more than 30 different components. Compared with the compound used for original-equivalent pads, the new solution assures a higher friction coefficient, which translates to more precise and stable braking, at both high and low temperatures. All this makes for greater driving comfort and improved pedal modularity, without compromising the product's mileage output.

- ✓ OE-equivalent
- Brembo quality
- ✓ ECE-R90 certificate
- Safety
- Performance
- Sports driving

EAN code