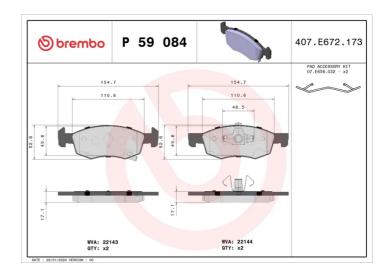

## **Technical specifications**

| EAN code<br><b>8020584080993</b>  | Axle<br>Front             | Thickness  17 mm                                                    |
|-----------------------------------|---------------------------|---------------------------------------------------------------------|
| Width 155 mm                      | Height 53 mm              | Braking system <b>Teves</b>                                         |
| Wear indicator<br><b>Acoustic</b> | WVA number<br>22143,22144 | Accessories With accessories With anti-squeal shim With piston clip |