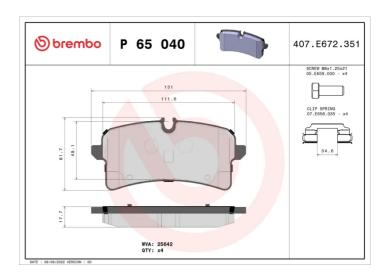

## **BRAKE PAD P 65 040**

## **Technical specifications**

| EAN code<br><b>8020584084380</b> | Axle<br><b>Rear</b> | Thickness<br><b>17</b> mm     |
|----------------------------------|---------------------|-------------------------------|
| Width<br>131 mm                  | Height <b>62</b> mm | Braking system <b>TRW</b>     |
|                                  |                     | Accessories With brake caline |

Wear indicator

Prepared for wear indicator

WVA number
25642

With brake caliper bolts With accessories With anti-squeal shim

**COMPATIBLE VEHICLES** 