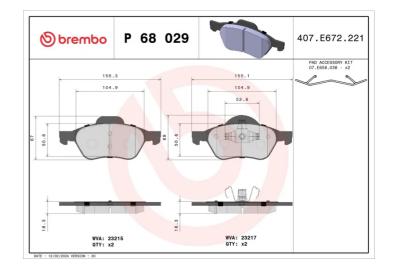

#### **Technical specifications** Thickness EAN code Axle 8020584056929 Front 18 mm Width Height Braking system 155 mm **66** mm Teves Accessories With accessories Wear indicator WVA number With piston clip Without 23217,23215 With anti-squeal shim