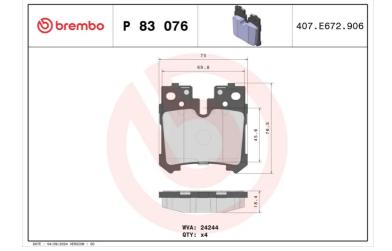

## **BRAKE PAD** P 83 076

The P 83 076 brake pad is synonymous with reliability

The Brembo brake pad guarantees ultimate safety when braking thanks to the use of more than 100 different compounds, designed according to the type of vehicle and use. Stopping distances reduced to a minimum, maximum driving comfort and silent operation are the most important features of Brembo materials. Brembo brake pads are supplied together with an extensive range of accessories and assembly kits for professionalstandard installation.

### **Technical specifications**

| EAN code                                   | Axle         | Thickness                      |
|--------------------------------------------|--------------|--------------------------------|
| <b>8020584062142</b>                       | <b>Rear</b>  | <b>19</b> mm                   |
| Width                                      | Height       | Braking system                 |
| <b>75</b> mm                               | <b>77</b> mm | <b>Advics</b>                  |
| Wear indicator<br><b>Prepared for wear</b> | WVA number   | Accessories<br>With anti-squea |

24244

With anti-squeal shim