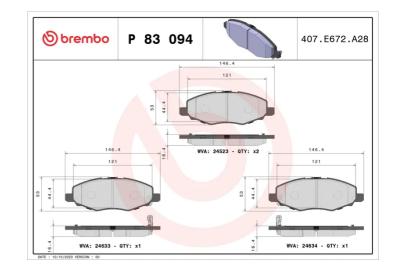

### **Technical specifications**

| EAN code             | Axle                     | Thickness        |
|----------------------|--------------------------|------------------|
| <b>8020584062326</b> | Front                    | <b>16</b> mm     |
| Width                | Height                   | Braking system   |
| <b>147</b> mm        | 53 mm                    | <b>Advics</b>    |
| Wear indicator       | WVA number               | Accessories      |
| <b>Acoustic</b>      | <b>24633,24634,24523</b> | With anti-squeal |