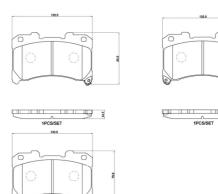

## **Technical specifications**

| EAN code      | Axle  | Thickness    |
|---------------|-------|--------------|
| 8020584122891 | Front | <b>15</b> mm |

Width Height Braking system

134 mm 79 mm Akebono

Wear indicator WVA number Accessories

Acoustic 26420,26421,26422 With anti-squeal shim

**COMPATIBLE VEHICLES** 