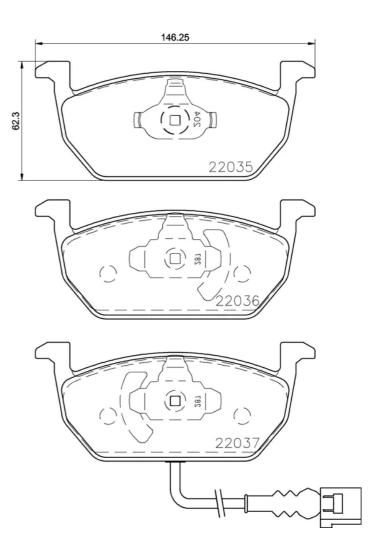

## **Technical specifications**

EAN code Axle Thickness 8020584112502 Front 17 mm

Width Height Braking system

**146** mm **62** mm **Teves** 

Wear indicator WVA number Accessories

Electric 22035,22036,22037 With piston clip