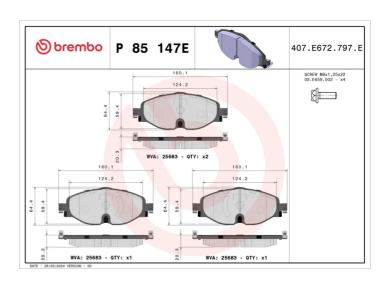

## **Technical specifications**

| EAN code<br><b>8020584123379</b>           | Axle<br>Front              | Thickness<br>20 mm                                                          |
|--------------------------------------------|----------------------------|-----------------------------------------------------------------------------|
| Width<br>160 mm                            | Height<br><b>65</b> mm     | Braking system <b>TRW</b>                                                   |
| Wear indicator Prepared for wear indicator | WVA number<br><b>25683</b> | Accessories With accessories With anti-squeal shim With brake caliper bolts |