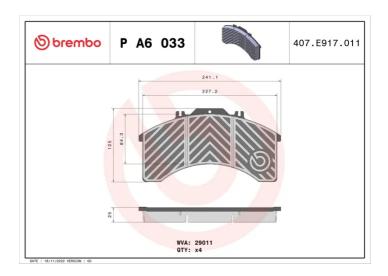

## BRAKE PAD P A6 033

## **Technical specifications**

| EAN code               | Axle                       | Thickness                         |
|------------------------|----------------------------|-----------------------------------|
| 8020584122037          | Front and rear             | <b>25</b> mm                      |
| Width 241 mm           | Height<br><b>125</b> mm    | Braking system<br><b>Bendix</b>   |
| Wear indicator Without | WVA number<br><b>29011</b> | Accessories With anti-squeal shim |