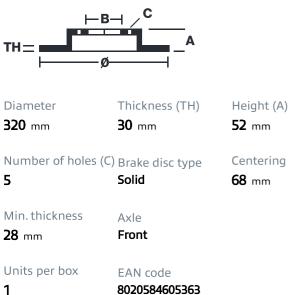

## () brembo

## SPORT | TY3 BRAKE DISC 59.E114.63

The 59.E114.63 brake disc is synonymous with reliability

Type-3 slotting used to distinguish the Brembo SPORT | TY3 brake disc is widely used in professional motorsports. It therefore offers superior initial response with excellent release characteristics, improving braking performance while giving the vehicle an aggressive appearance. The Brembo logo on the braking surface adds an exclusive and unique touch to the vehicle. The SPORT | TY3 brake discs are plug-and-play since they replace OE discs directly.

- OE-equivalent
- Brembo quality
- ECE-R90 certificate
- Safety
- Performance
- Comfort
- Sports driving
- Sporty look