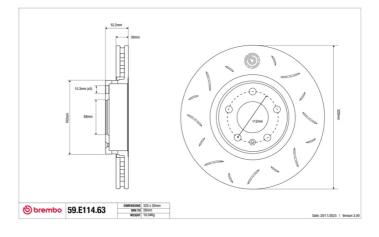

## SPORT | TY3 BRAKE DISC 59.E114.63

The 59.E114.63 brake disc is synonymous with reliability

Type-3 slotting used to distinguish the Brembo SPORT | TY3 brake disc is widely used in professional motorsports. It therefore offers superior initial response with excellent release characteristics, improving braking performance while giving the vehicle an aggressive appearance. The Brembo logo on the braking surface adds an exclusive and unique touch to the vehicle. The SPORT | TY3 brake discs are plug-and-play since they replace OE discs directly.