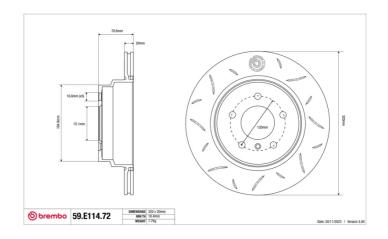

## **Technical specifications**

Diameter Thickness (TH) Height (A)
320 mm 78 mm

Number of holes (C) Brake disc type

Centering

Solid

75 mm

Min. thickness Tightening torque Axle

18,4 mm 140 Nm Rear