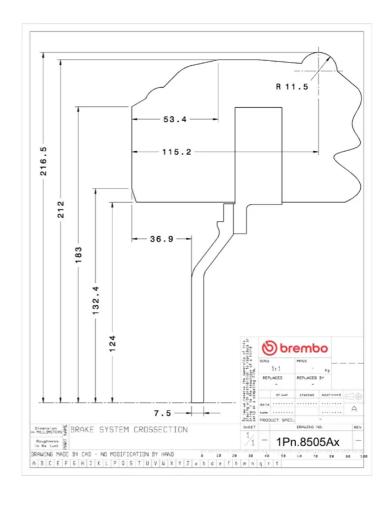

## **Technical specifications**

Axle Diameter Thickness (TH)

Front 365 mm 29 mm

Caliper pistons Disc type Caliper type

4 2 pieces Monoblock